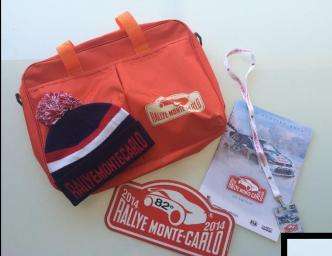

## **SUPPORTER PACK**

#### Get or give as present an unique souvenir of Monte-Carlo 2016 rally: a Supporter Pack

#### This pack contains:

- a bag badged "Rallye Monte-Carlo 2016",
- the plate "Rallye Monte-Carlo 2016",
- a surprise from ACM,
- a VIP rally pass,
- the official programme.