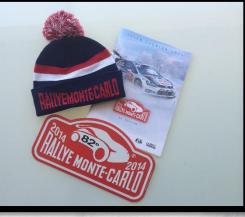

## **SUPPORTER PACK**

#### Get or give as present an unique souvenir of Monte-Carlo 2016 rally: a Supporter Pack

#### This pack contains:

- a bag badged "Rallye Monte-Carlo 2016",
- the plate "Rallye Monte-Carlo 2016",
- a surprise from ACM,
- a VIP rally pass,
- the official programme.