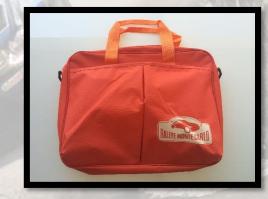

## **SUPPORTER PACK**

#### Get or give as present an unique souvenir of Monte-Carlo 2016 rally: a Supporter Pack

#### This pack contains:

- a bag badged "Rallye Monte-Carlo 2016",
- the plate "Rallye Monte-Carlo 2016",
- a surprise from ACM,
- a VIP rally pass,
- the official programme.