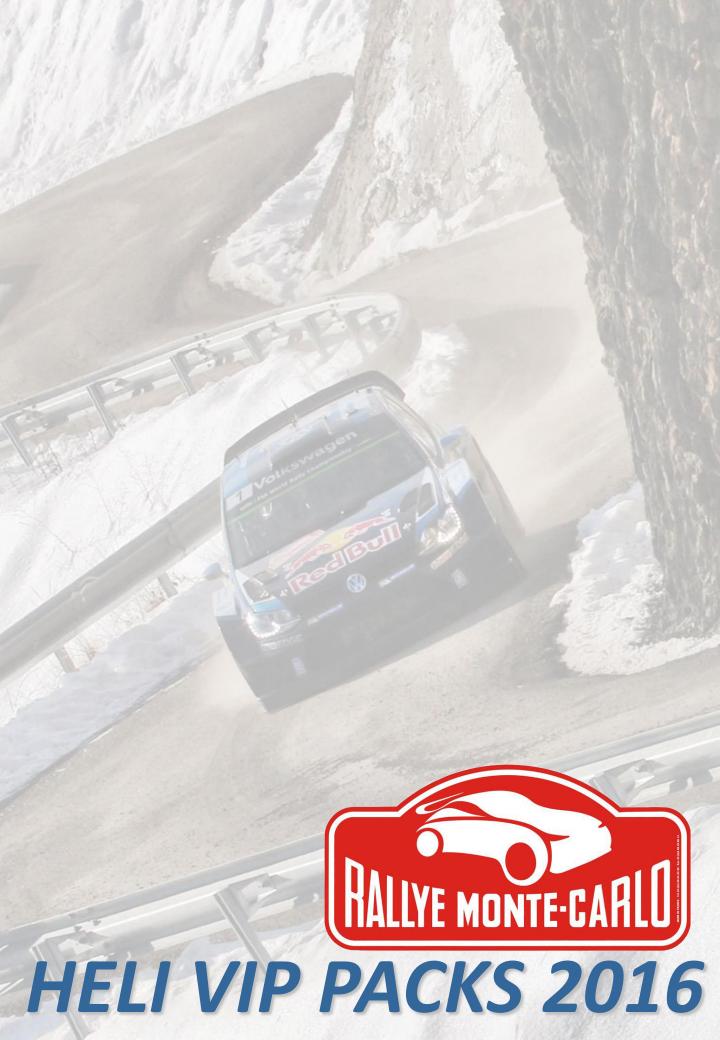

# VIP PACKS 2016 "Follow-up the 2016 Monte-Carlo Rally from its very heart!"

Since 1999, **EUROPEAN SPORT COMMUNICATION**, In close partnership with the **AUTOMOBILE CLUB OF MONACO**, offers you to follow-up the 2016 Monte-Carlo rally in VIP conditions

Our 2016 Monte-Carlo Rally VIP packs include : - quick and comfortable transfers to Special Stages - privileged VIP conditions to follow-up Special Stages, - a professional supervision for an increased safety, - a lunch in a typical restaurant.