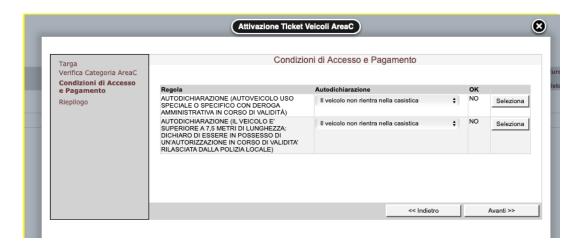

On the screen that appears, please confirm that the vehicle does not fall into the special use category and does not exceed 7.5m in length. To confirm these points, click on "Seleziona" (Select) and then on "Conferma" (Confirm): "Si" (Yes) should appear in the "OK" column. Click on "Avanti" (Next) to continue.