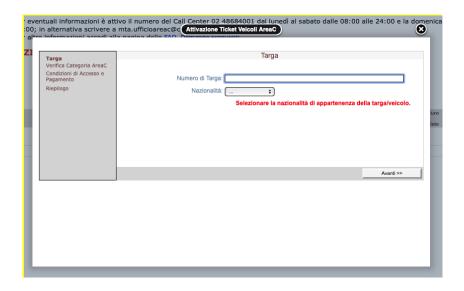

On the main screen click on "Attiva PIN" (Activate PIN)". On the screen that appears enter the number and nationality of the license plate. Click on "Avanti" (Next) to continue

On the screen that appears, click on the "Categoria AreaC Dichiarata" (AreaC declared category) field and select "Accesso a pagamento" (Access to payment) in the drop-down menu that appears. Click on "Avanti" (Next) to continue.