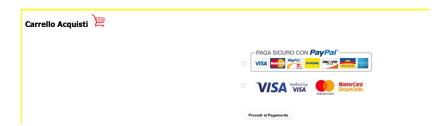

#### 1. Ticket Purchase

To buy a ticket for access to AreaC click on the following link: <a href="https://areac.atm-mi.it/Areac/iweb/Acquisto.aspx">https://areac.atm-mi.it/Areac/iweb/Acquisto.aspx</a>

Once the link is open click on "Ordinario" (Ordinary) to choose the ticket with daily validity, choose the quantity of ticket you wish to purchase, and click on "Aggiungi al carrello" (Add to the cart) to continue.

| Per acquistare il ticket seleziona dalla Lista Ticket e carica sul "carrello"                                              |                                                       |                                                                                                                                              |          |             |
|----------------------------------------------------------------------------------------------------------------------------|-------------------------------------------------------|----------------------------------------------------------------------------------------------------------------------------------------------|----------|-------------|
| Carrello Acquisti [Carrello vuoto: seleziona un titolo di accesso da acquistare, inserisci la quantità e premi 'aggiungi'] |                                                       |                                                                                                                                              |          |             |
| Lista Ticket                                                                                                               |                                                       |                                                                                                                                              |          |             |
|                                                                                                                            | ☑ <u>Ordinario (giornaliero 7,5€)</u>                 |                                                                                                                                              |          |             |
|                                                                                                                            | Ticket AreaC                                          | Descrizione                                                                                                                                  | Quantità |             |
|                                                                                                                            | Ticket giornaliero- 7,5€ (no NCC accesso<br>speciale) | Accesso giornaliero o ricarica del PIN associato alla tua targa, se attivi il ticket entro la mezzanotte del giorno successivo all'ingresso. | 1        | <b>&gt;</b> |
|                                                                                                                            | ,                                                     |                                                                                                                                              |          | Aggiungi    |
|                                                                                                                            |                                                       |                                                                                                                                              |          | al          |
|                                                                                                                            |                                                       |                                                                                                                                              |          | carrello    |
|                                                                                                                            | ☑ Altre Categorie                                     |                                                                                                                                              |          |             |
|                                                                                                                            | □ Tessere a scalare     □                             | Seleziona una opzione 💠                                                                                                                      |          |             |
|                                                                                                                            | □ Ticket Differito (22,5€ entro 7qg)                  |                                                                                                                                              |          |             |
|                                                                                                                            |                                                       |                                                                                                                                              |          |             |

Select a payment method and click on "Procedi al pagamento" (Proceed with the payment). Enter the data and proceed with the payment.

Once payment is completed, verify that you have received the PIN corresponding to the ticket.