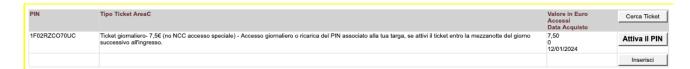

| Per acquistare il ticket seleziona dalla Lista Ticket e carica sul "carrello"                                              |                                                       |                                                                                                                                              |          |             |
|----------------------------------------------------------------------------------------------------------------------------|-------------------------------------------------------|----------------------------------------------------------------------------------------------------------------------------------------------|----------|-------------|
| Carrello Acquisti [Carrello vuoto: seleziona un titolo di accesso da acquistare, inserisci la quantità e premi 'aggiungi'] |                                                       |                                                                                                                                              |          |             |
| Lista Ticket                                                                                                               |                                                       |                                                                                                                                              |          |             |
|                                                                                                                            | ☑ <u>Ordinario (giornaliero 7,5€)</u>                 |                                                                                                                                              |          |             |
|                                                                                                                            | Ticket AreaC                                          | Descrizione                                                                                                                                  | Quantità |             |
|                                                                                                                            | Ticket giornaliero- 7,5€ (no NCC accesso<br>speciale) | Accesso giornaliero o ricarica del PIN associato alla tua targa, se attivi il ticket entro la mezzanotte del giorno successivo all'ingresso. | 1        | <b>&gt;</b> |
|                                                                                                                            | ,                                                     |                                                                                                                                              |          | Aggiungi    |
|                                                                                                                            |                                                       |                                                                                                                                              |          | al          |
|                                                                                                                            |                                                       |                                                                                                                                              |          | carrello    |
|                                                                                                                            | ☑ Altre Categorie                                     |                                                                                                                                              |          |             |
|                                                                                                                            | □ Tessere a scalare     □                             | Seleziona una opzione 💠                                                                                                                      |          |             |
|                                                                                                                            | □ Ticket Differito (22,5€ entro 7qg)                  |                                                                                                                                              |          |             |
|                                                                                                                            |                                                       |                                                                                                                                              |          |             |

Select a payment method and click on "Procedi al pagamento" (Proceed with the payment). Enter the data and proceed with the payment.

Once payment is completed, verify that you have received the PIN corresponding to the ticket.