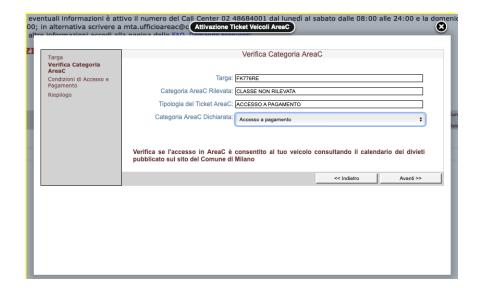

On the main screen click on "Attiva PIN" (Activate PIN)". On the screen that appears enter the number and nationality of the license plate. Click on "Avanti" (Next) to continue

On the screen that appears, click on the "Categoria AreaC Dichiarata" (AreaC declared category) field and select "Accesso a pagamento" (Access to payment) in the drop-down menu that appears. Click on "Avanti" (Next) to continue.